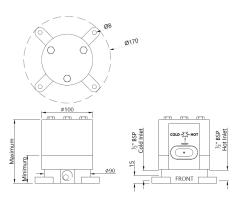

## jaquar.com

| Product Code                      | ALD-CHR-121                                                                                                           |
|-----------------------------------|-----------------------------------------------------------------------------------------------------------------------|
| Description                       | Basic Set for Floor Mounted Single Lever Bath Mixer                                                                   |
| Recommended<br>Water Pressure     | 1.0 Bar - 5.0 Bar                                                                                                     |
| Brass Specification in Percentage | Brass Rod as per IS:319-1989<br>Cu (56.0-59.0), Pb (2.0-3.5), Fe (0.0-0.35), Total Impurity (0.0-0.7), Zn (Remainder) |
| Water Tightness                   | 16 bar (Pass)                                                                                                         |
| Pressure Resistance               | 25 bar (Pass)                                                                                                         |
| Finish                            | Plating: Nickel-10.0 micron Chromium-0.3 micron Salt Spray (500 hrs + Validated) Adhesion (Pass)                      |
| Available Colour<br>Finishing     | CHROME (CHR)                                                                                                          |