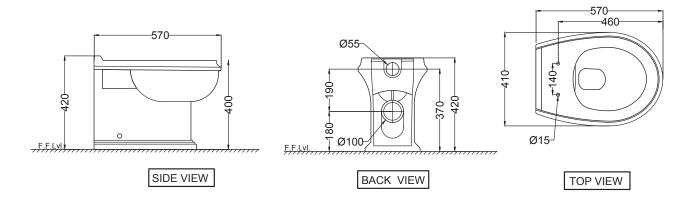

| PRODUCT DETAILS            |                                                                                                |                                                                                                     |
|----------------------------|------------------------------------------------------------------------------------------------|-----------------------------------------------------------------------------------------------------|
| Item Code:                 | QPS-WHT-7955P180UFPM                                                                           |                                                                                                     |
| Type:                      | Back To Wall WC                                                                                |                                                                                                     |
| Flush valves               | Regular, Dual & I Flush advantages                                                             |                                                                                                     |
| Outlet                     | Horizontal                                                                                     |                                                                                                     |
| Material                   | Ceramic - Vitreous China                                                                       |                                                                                                     |
| Colour:                    | White                                                                                          |                                                                                                     |
| Technical Details:         | Internal diameter of inlet hole dia. Ø 55 ± 3 mm                                               |                                                                                                     |
|                            | External diameter of outlet hole dia. Ø 100 ± 5 mm                                             |                                                                                                     |
|                            | Vertical distance between the Floor and the centre line of the waste outlet hole ≤ 180 mm      |                                                                                                     |
| Product Dimension          | 410X570X420 mm                                                                                 | FEATURES                                                                                            |
| Trap Distance              | P-Trap - 180 mm                                                                                | Victorian Design, Coordinated Collection, Rimless Bowl Design, Efficient Flushing, Anti Germ Glazed |
| Product Weight             | 29.5 kg                                                                                        |                                                                                                     |
|                            | ACCESSORIES IN                                                                                 | CLUDED                                                                                              |
| UF Soft Close Seat cover   |                                                                                                | QPS-WHT-7101UF                                                                                      |
| Floor fixing screw         |                                                                                                | ZPS -SNS-FB02                                                                                       |
| Inlet & Outlet gasket      |                                                                                                | ZPS-WHT-GK01                                                                                        |
|                            | ACCESSORIES EX                                                                                 | CLUDED                                                                                              |
| Concealed cistern model no |                                                                                                | JCS-WHT-2400S,2400FS,2400WS                                                                         |
| CERTIFICATION              |                                                                                                |                                                                                                     |
| •                          | :2004, IS 2556.1:1994 , EN 997 :2012+A1/CE<br>are in accordance to British standards, Bureau o | of Indian Standards                                                                                 |
| TECHNICAL DRAWING          |                                                                                                |                                                                                                     |