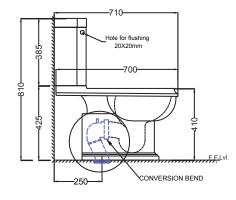

## jaquar.com

|                                                                                                                                                                                             | PRODUCT                                                                                   | DETAILS                                                                                                                                                                |
|---------------------------------------------------------------------------------------------------------------------------------------------------------------------------------------------|-------------------------------------------------------------------------------------------|------------------------------------------------------------------------------------------------------------------------------------------------------------------------|
| Item Code:                                                                                                                                                                                  | QPS-WHT-7753S250UFSPMZ                                                                    |                                                                                                                                                                        |
| Type:                                                                                                                                                                                       | Coupled WC ( S-Trap )                                                                     |                                                                                                                                                                        |
| Outlet                                                                                                                                                                                      | Horizontal                                                                                |                                                                                                                                                                        |
| Material                                                                                                                                                                                    | Ceramic - Vitreous China                                                                  |                                                                                                                                                                        |
| Colour:                                                                                                                                                                                     | White                                                                                     |                                                                                                                                                                        |
| Technical Details:                                                                                                                                                                          | External diameter of outlet hole dia. Ø 100 ± 5 mm                                        |                                                                                                                                                                        |
|                                                                                                                                                                                             | Vertical distance between the Floor and the centre line of the waste outlet hole ≤ 180 mm |                                                                                                                                                                        |
| Product Dimension                                                                                                                                                                           | 420x710x810 mm                                                                            | FEATURES                                                                                                                                                               |
| Product Weight                                                                                                                                                                              | 40.0 kg                                                                                   | Victorian Design, Coordinated Collection, Rimless Bowl Design,<br>Side Flush Lever, Efficient Single Flushing, Combined packing of<br>Bowl & Cistern, Anti Germ Glazed |
|                                                                                                                                                                                             | ACCESSORIES                                                                               | PROVIDED                                                                                                                                                               |
| UF soft closing seat cover                                                                                                                                                                  |                                                                                           | QPS-WHT-7101UF                                                                                                                                                         |
| Conversion Bend                                                                                                                                                                             |                                                                                           | ZPS-WHT-VB03                                                                                                                                                           |
| Floor fixing screw                                                                                                                                                                          |                                                                                           | ZPS-SNS-FB02                                                                                                                                                           |
| Cistern                                                                                                                                                                                     |                                                                                           | QPS-WHT-7203PM                                                                                                                                                         |
|                                                                                                                                                                                             | CERTIFIC                                                                                  | ATION                                                                                                                                                                  |
| Compliance : Compliance : IS 2556.2:2004, IS 2556.1:1994 , EN 997 :2012+A1, BS EN 14124:2004/CE All technical dimensions are in accordance to British standards, Bureau of Indian Standards |                                                                                           |                                                                                                                                                                        |
|                                                                                                                                                                                             | TECHNICAL                                                                                 | DRAWING                                                                                                                                                                |