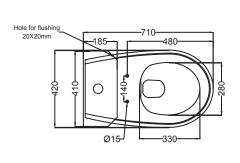

## jaquar.com

|                                                                                                                                                                                             | PRODUCT                                                                                   | DETAILS                                                                                                                                                                |
|---------------------------------------------------------------------------------------------------------------------------------------------------------------------------------------------|-------------------------------------------------------------------------------------------|------------------------------------------------------------------------------------------------------------------------------------------------------------------------|
| Item Code:                                                                                                                                                                                  | QPS-WHT-7753S250UFSPMZ                                                                    |                                                                                                                                                                        |
| Type:                                                                                                                                                                                       | Coupled WC ( S-Trap )                                                                     |                                                                                                                                                                        |
| Outlet                                                                                                                                                                                      | Horizontal                                                                                |                                                                                                                                                                        |
| Material                                                                                                                                                                                    | Ceramic - Vitreous China                                                                  |                                                                                                                                                                        |
| Colour:                                                                                                                                                                                     | White                                                                                     |                                                                                                                                                                        |
| Technical Details:                                                                                                                                                                          | External diameter of outlet hole dia. Ø 100 ± 5 mm                                        |                                                                                                                                                                        |
|                                                                                                                                                                                             | Vertical distance between the Floor and the centre line of the waste outlet hole ≤ 180 mm |                                                                                                                                                                        |
| Product Dimension                                                                                                                                                                           | 420x710x810 mm                                                                            | FEATURES                                                                                                                                                               |
| Product Weight                                                                                                                                                                              | 40.0 kg                                                                                   | Victorian Design, Coordinated Collection, Rimless Bowl Design,<br>Side Flush Lever, Efficient Single Flushing, Combined packing of<br>Bowl & Cistern, Anti Germ Glazed |
|                                                                                                                                                                                             | ACCESSORIES                                                                               | PROVIDED                                                                                                                                                               |
| UF soft closing seat cover                                                                                                                                                                  |                                                                                           | QPS-WHT-7101UF                                                                                                                                                         |
| Conversion Bend                                                                                                                                                                             |                                                                                           | ZPS-WHT-VB03                                                                                                                                                           |
| Floor fixing screw                                                                                                                                                                          |                                                                                           | ZPS-SNS-FB02                                                                                                                                                           |
| Cistern                                                                                                                                                                                     |                                                                                           | QPS-WHT-7203PM                                                                                                                                                         |
|                                                                                                                                                                                             | CERTIFIC                                                                                  | ATION                                                                                                                                                                  |
| Compliance : Compliance : IS 2556.2:2004, IS 2556.1:1994 , EN 997 :2012+A1, BS EN 14124:2004/CE All technical dimensions are in accordance to British standards, Bureau of Indian Standards |                                                                                           |                                                                                                                                                                        |
|                                                                                                                                                                                             | TECHNICAL                                                                                 | DRAWING                                                                                                                                                                |