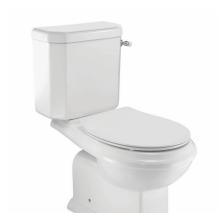

## jaquar.com

|                                                                                                                                                                                             | PRODUCT                                                                                   | DETAILS                                                                                                                                                                |
|---------------------------------------------------------------------------------------------------------------------------------------------------------------------------------------------|-------------------------------------------------------------------------------------------|------------------------------------------------------------------------------------------------------------------------------------------------------------------------|
| Item Code:                                                                                                                                                                                  | QPS-WHT-7753S250UFSPMZ                                                                    |                                                                                                                                                                        |
| Type:                                                                                                                                                                                       | Coupled WC ( S-Trap )                                                                     |                                                                                                                                                                        |
| Outlet                                                                                                                                                                                      | Horizontal                                                                                |                                                                                                                                                                        |
| Material                                                                                                                                                                                    | Ceramic - Vitreous China                                                                  |                                                                                                                                                                        |
| Colour:                                                                                                                                                                                     | White                                                                                     |                                                                                                                                                                        |
| Technical Details:                                                                                                                                                                          | External diameter of outlet hole dia. Ø 100 ± 5 mm                                        |                                                                                                                                                                        |
|                                                                                                                                                                                             | Vertical distance between the Floor and the centre line of the waste outlet hole ≤ 180 mm |                                                                                                                                                                        |
| Product Dimension                                                                                                                                                                           | 420x710x810 mm                                                                            | FEATURES                                                                                                                                                               |
| Product Weight                                                                                                                                                                              | 40.0 kg                                                                                   | Victorian Design, Coordinated Collection, Rimless Bowl Design,<br>Side Flush Lever, Efficient Single Flushing, Combined packing of<br>Bowl & Cistern, Anti Germ Glazed |
|                                                                                                                                                                                             | ACCESSORIES                                                                               | PROVIDED                                                                                                                                                               |
| UF soft closing seat cover                                                                                                                                                                  |                                                                                           | QPS-WHT-7101UF                                                                                                                                                         |
| Conversion Bend                                                                                                                                                                             |                                                                                           | ZPS-WHT-VB03                                                                                                                                                           |
| Floor fixing screw                                                                                                                                                                          |                                                                                           | ZPS-SNS-FB02                                                                                                                                                           |
| Cistern                                                                                                                                                                                     |                                                                                           | QPS-WHT-7203PM                                                                                                                                                         |
|                                                                                                                                                                                             | CERTIFIC                                                                                  | ATION                                                                                                                                                                  |
| Compliance : Compliance : IS 2556.2:2004, IS 2556.1:1994 , EN 997 :2012+A1, BS EN 14124:2004/CE All technical dimensions are in accordance to British standards, Bureau of Indian Standards |                                                                                           |                                                                                                                                                                        |
|                                                                                                                                                                                             | TECHNICAL                                                                                 | DRAWING                                                                                                                                                                |