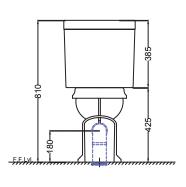

## jaquar.com

|                                                                                                                                                                                             | PRODUCT                                                                                   | DETAILS                                                                                                                                                                |
|---------------------------------------------------------------------------------------------------------------------------------------------------------------------------------------------|-------------------------------------------------------------------------------------------|------------------------------------------------------------------------------------------------------------------------------------------------------------------------|
| Item Code:                                                                                                                                                                                  | QPS-WHT-7753S250UFSPMZ                                                                    |                                                                                                                                                                        |
| Type:                                                                                                                                                                                       | Coupled WC ( S-Trap )                                                                     |                                                                                                                                                                        |
| Outlet                                                                                                                                                                                      | Horizontal                                                                                |                                                                                                                                                                        |
| Material                                                                                                                                                                                    | Ceramic - Vitreous China                                                                  |                                                                                                                                                                        |
| Colour:                                                                                                                                                                                     | White                                                                                     |                                                                                                                                                                        |
| Technical Details:                                                                                                                                                                          | External diameter of outlet hole dia. Ø 100 ± 5 mm                                        |                                                                                                                                                                        |
|                                                                                                                                                                                             | Vertical distance between the Floor and the centre line of the waste outlet hole ≤ 180 mm |                                                                                                                                                                        |
| Product Dimension                                                                                                                                                                           | 420x710x810 mm                                                                            | FEATURES                                                                                                                                                               |
| Product Weight                                                                                                                                                                              | 40.0 kg                                                                                   | Victorian Design, Coordinated Collection, Rimless Bowl Design,<br>Side Flush Lever, Efficient Single Flushing, Combined packing of<br>Bowl & Cistern, Anti Germ Glazed |
|                                                                                                                                                                                             | ACCESSORIES                                                                               | PROVIDED                                                                                                                                                               |
| UF soft closing seat cover                                                                                                                                                                  |                                                                                           | QPS-WHT-7101UF                                                                                                                                                         |
| Conversion Bend                                                                                                                                                                             |                                                                                           | ZPS-WHT-VB03                                                                                                                                                           |
| Floor fixing screw                                                                                                                                                                          |                                                                                           | ZPS-SNS-FB02                                                                                                                                                           |
| Cistern                                                                                                                                                                                     |                                                                                           | QPS-WHT-7203PM                                                                                                                                                         |
|                                                                                                                                                                                             | CERTIFIC                                                                                  | ATION                                                                                                                                                                  |
| Compliance : Compliance : IS 2556.2:2004, IS 2556.1:1994 , EN 997 :2012+A1, BS EN 14124:2004/CE All technical dimensions are in accordance to British standards, Bureau of Indian Standards |                                                                                           |                                                                                                                                                                        |
|                                                                                                                                                                                             | TECHNICAL                                                                                 | DRAWING                                                                                                                                                                |